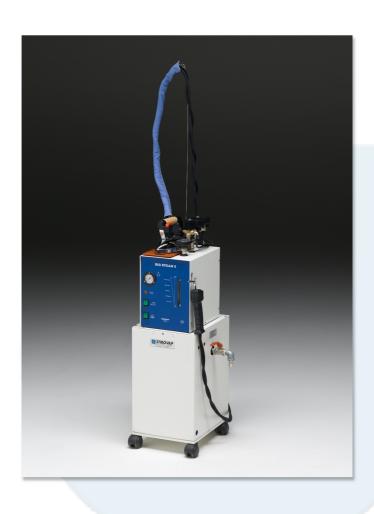

## MODEL 306.31

industrial steam generator with round boiler 5 Liters, pressure switch for exact control of steam pressure, visual control of the waterline in the boiler, ball valve for deposit and water outlet, steam valve with control of steam flow, safety valve cap, No. 02 safety thermostats to protect the heating elements in case of lack of water and to protect the boiler against too high temperatures and it is supplied complete with and industrial steam iron.

Model 306.31 it has been placed inside the machine a water pump and a tank for filling the boiler in a few seconds. This way allows to continue the ironing without stopping the operations of filling by reducing considerably production time.

Manufactured following the European Rules, for its qualities of solidity and small dimension, the Model 306.31 is especially suitable for Fashion Houses, Laundries, Garments, Communities, Shops, Hotels, etc...