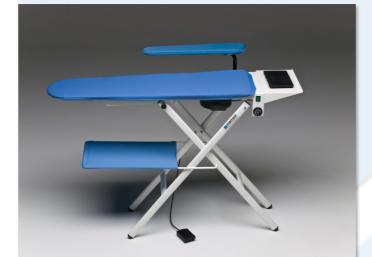

## FOR DOMESTIC USE

Manufactured following new European rules with adjustable height on 3 different positions, Model 366 is a solid, wholly folding board provided with a thermic protector on the heating element of the flat against higher temperatures as a guarantee for a total safety.

Excellent results of ironings for every kind of cloth are obtained by Mod. 366 as it is manufactured utilising industral technologies applied to domestic use.

It is an ironing board that can be coupled up a stainless steel steam generator with 2 liters boiler, 3 liters boiler or 5 liters and complete of iron.