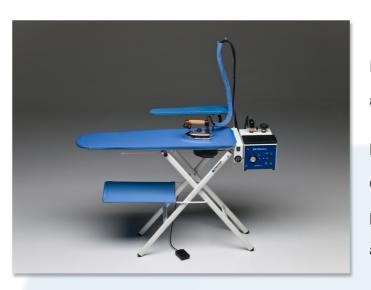

## FOR DOMESTIC USE

Manufactured following new European rules with adjustable height on 3 different positions, Model 366 is a solid, wholly folding board provided with a thermic protector on the heating element of the flat against higher temperatures as a guarantee for a total safety.

Excellent results of ironings for every kind of cloth are obtained by Mod. 366 as it is manufactured utilising industral technologies applied to domestic use.

It is an ironing board that can be coupled up a stainless steel steam generator with 2 liters boiler, 3 liters boiler or 5 liters and complete of iron.